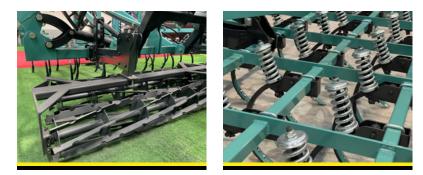

## **GENERAL FEATURES**

It is manufactured as 35, 40, 45, 50 legs in foldable type with optional double row rotating harrow combination. It saves both time and fuel. It provides convenience in terms of transportation with its foldable feature. It dilates soil by ripping and let soil be aired. Rotating harrow combination levels the soil which the cultivator cultivates by pushing. It prepares a perfect seed bed and minimizes the seed casualty.

| CODE        | TYPE OF CHASSIS             | TYPE OF ROLLER         | WORKING WIDTH<br>(CM) | LEG SPACE<br>(CM) | WORKING SPEED<br>(KM/H) | REQUIRED POWER<br>(HP) |
|-------------|-----------------------------|------------------------|-----------------------|-------------------|-------------------------|------------------------|
| SMSLCL-35FR | TRAILED / FOLDABLE / 3 WING | DOUBLE ROW CAGE ROLLER | 350                   | 10-11             | 6-8                     | 90-100                 |
| SMSLCL-40FR | TRAILED / FOLDABLE / 3 WING | DOUBLE ROW CAGE ROLLER | 400                   | 10-11             | 6-8                     | 100-110                |
| SMSLCL-45FR | TRAILED / FOLDABLE / 3 WING | DOUBLE ROW CAGE ROLLER | 450                   | 10-11             | 6-8                     | 110-120                |
| SMSLCL-50FR | TRAILED / FOLDABLE / 3 WING | DOUBLE ROW CAGE ROLLER | 500                   | 10-11             | 6-8                     | 120-140                |