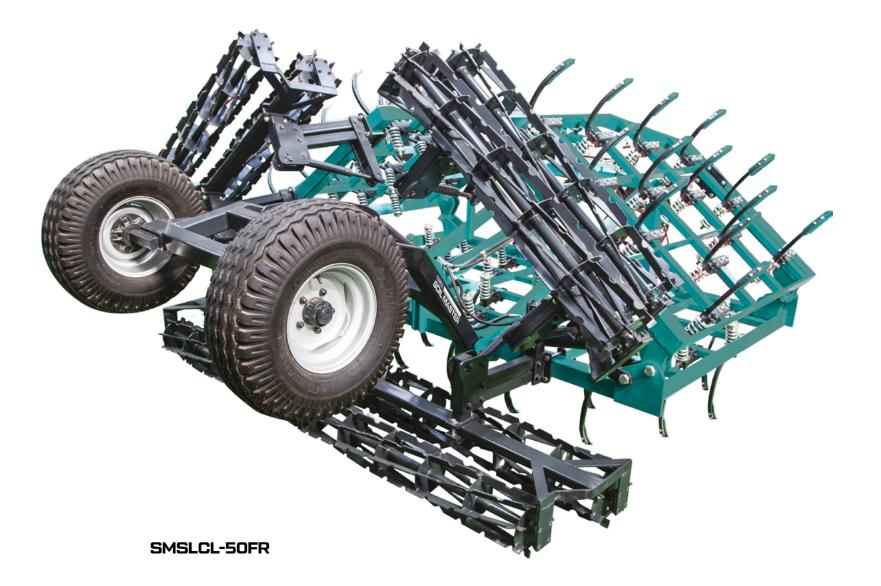

## FOLDABLE TRAILED TYPE SPRING LOADED CULTIVATOR COMBINATION (3-WING)

111111

## **GENERAL FEATURES**

It is manufactured as 35, 40, 45, 50 legs in foldable type with optional double row rotating harrow combination. It saves both time and fuel. It provides convenience in terms of transportation with its foldable feature. It dilates soil by ripping and let soil be aired. Rotating harrow combination levels the soil which the cultivator cultivates by pushing. It prepares a perfect seed bed and minimizes the seed casualty.

| CODE        | TYPE OF CHASSIS             | TYPE OF ROLLER         | WORKING WIDTH<br>(CM) | LEG SPACE<br>(CM) | WORKING SPEED<br>(KM/H) | REQUIRED POWER<br>(HP) |
|-------------|-----------------------------|------------------------|-----------------------|-------------------|-------------------------|------------------------|
| SMSLCL-35FR | TRAILED / FOLDABLE / 3 WING | DOUBLE ROW CAGE ROLLER | 350                   | 10-11             | 6-8                     | 90-100                 |
| SMSLCL-40FR | TRAILED / FOLDABLE / 3 WING | DOUBLE ROW CAGE ROLLER | 400                   | 10-11             | 6-8                     | 100-110                |
| SMSLCL-45FR | TRAILED / FOLDABLE / 3 WING | DOUBLE ROW CAGE ROLLER | 450                   | 10-11             | 6-8                     | 110-120                |
| SMSLCL-50FR | TRAILED / FOLDABLE / 3 WING | DOUBLE ROW CAGE ROLLER | 500                   | 10-11             | 6-8                     | 120-140                |